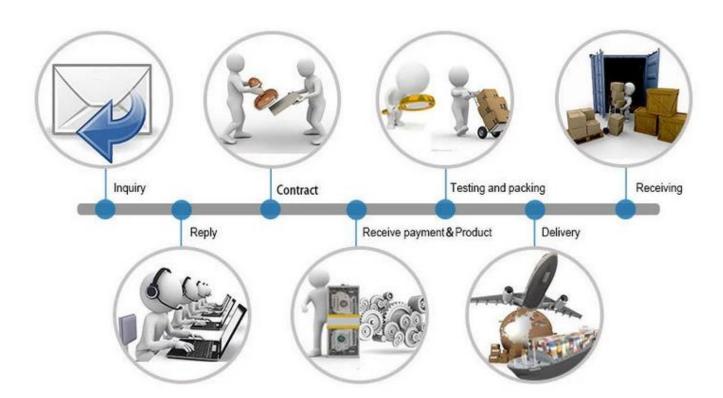

2 R1 | N133BGE    | M140NWR1   | B156XTN03  | LP173WD1   |
| LP101WH1    | N133I6     | HB140WX1   | LP156WH2   | N173FGE    |
| N101L6-L0D  |            | N140BGE    | LTN156AT03 | N173HGE    |

## **P**ACKAGING

All the screen are the most strong packing, make sure the cargo will be in very safe level.



#### **Payment Terms:**









Customers can choose any payment ways that you prefer. T/T is the most useful way. Please do not refuse prepay the bank charges or other handling charges when you do the payment.

## **Shipping Terms:**



- 1. Most powerful shipping agency, professional/fast shipping.
- 2. Delivery time is within 3-7 business days to the worldwide normally.
- 3. Import duties taxes and charges are not included in the item price or shipping charges.

#### Trade Process