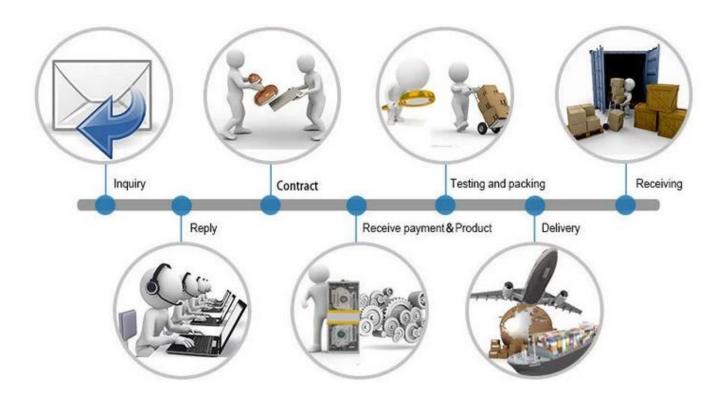

2 R1 | N133BGE    | M140NWR1   | B156XTN03  | LP173WD1   |
| LP101WH1    | N133I6     | HB140WX1   | LP156WH2   | N173FGE    |
| N101L6-L0D  |            | N140BGE    | LTN156AT03 | N173HGE    |

# **P**ACKAGING

All the screen are the most strong packing, make sure the cargo will be in very safe level.



#### **Payment Terms:**











Customers can choose any payment ways that you prefer. T/T is the most useful way. Please do not refuse prepay the bank charges or other handling charges when you do the payment.

# **Shipping Terms:**



- 1. Most powerful shipping agency, professional/fast shipping.
- 2. Delivery time is within 3-7 business days to the worldwide normally.
- 3. Import duties taxes and charges are not included in the item price or shipping charges.

#### Trade Process