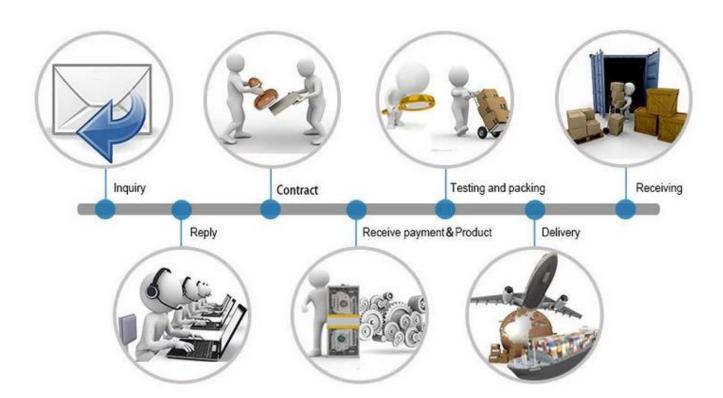

NWT2 R1 | N133BGE    | M140NWR1   | B156XTN03  | LP173WD1   |
| LP101WH1    | N133I6     | HB140WX1   | LP156WH2   | N173FGE    |
| N101L6-L0D  |            | N140BGE    | LTN156AT03 | N173HGE    |

# **P**ACKAGING

All the screen are the most strong packing, make sure the cargo will be in very safe level.



### **Payment Terms:**









Customers can choose any payment ways that you prefer. T/T is the most useful way. Please do not refuse prepay the bank charges or other handling charges when you do the payment.

# **Shipping Terms:**



- 1. Most powerful shipping agency, professional/fast shipping.
- 2. Delivery time is within 3-7 business days to the worldwide normally.
- 3. Import duties taxes and charges are not included in the item price or shipping charges.

#### Trade Process