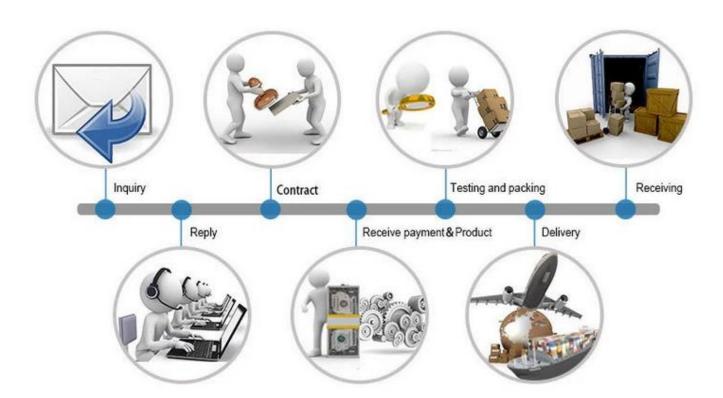

### **Payment Terms:**

Customers can choose any payment ways that you prefer. T/T is the most useful way. Please do not refuse prepay the bank charges or other handling charges when you do the payment.

## **Shipping Terms:**

- 1. Most powerful shipping agency, professional/fast shipping.
- 2. Delivery time is within 3-7 business days to the worldwide normally.
- 3. Import duties taxes and charges are not included in the item price or shipping charges.

#### Trade Process