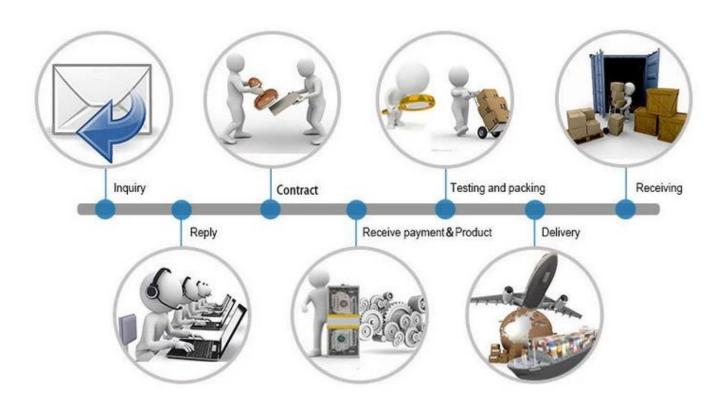

T2 R1 | N133BGE    | M140NWR1   | B156XTN03  | LP173WD1   |
| LP101WH1    | N133I6     | HB140WX1   | LP156WH2   | N173FGE    |
| N101L6-L0D  |            | N140BGE    | LTN156AT03 | N173HGE    |

## **P**ACKAGING

All the screen are the most strong packing, make sure the cargo will be in very safe level.



#### **Payment Terms:**









Customers can choose any payment ways that you prefer. T/T is the most useful way. Please do not refuse prepay the bank charges or other handling charges when you do the payment.

# **Shipping Terms:**



- 1. Most powerful shipping agency, professional/fast shipping.
- 2. Delivery time is within 3-7 business days to the worldwide normally.
- 3. Import duties taxes and charges are not included in the item price or shipping charges.

#### Trade Process