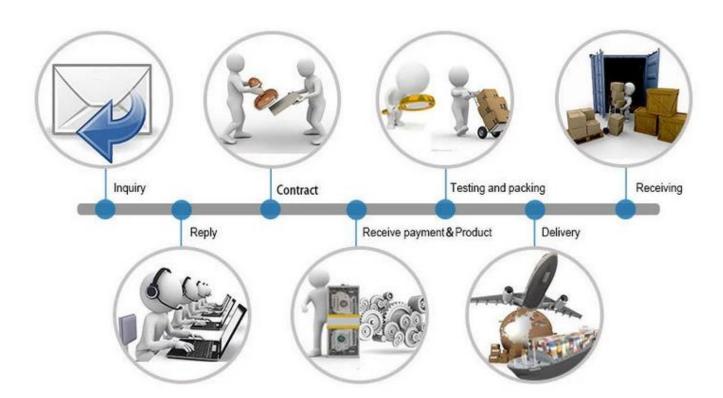

#### **Payment Terms:**

Customers can choose any payment ways that you prefer. T/T is the most useful way. Please do not refuse prepay the bank charges or other handling charges when you do the payment.

## **Shipping Terms:**

- 1. Most powerful shipping agency, professional/fast shipping.
- 2. Delivery time is within 3-7 business days to the worldwide normally.
- 3. Import duties taxes and charges are not included in the item price or shipping charges.

#### Trade Process