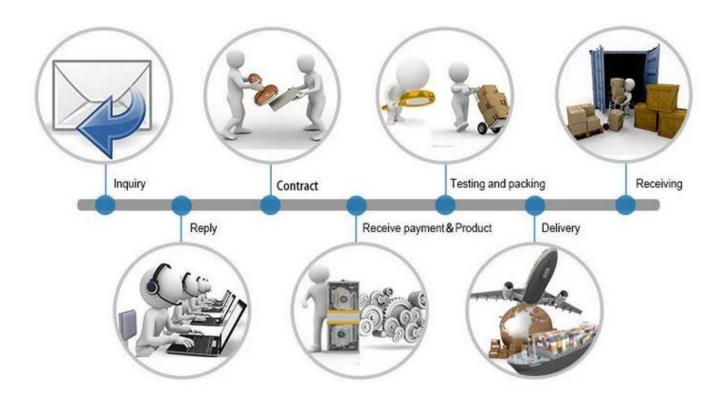

R1 | N133BGE    | M140NWR1   | B156XTN03  | LP173WD1   |
| LP101WH1    | N133I6     | HB140WX1   | LP156WH2   | N173FGE    |
| N101L6-L0D  |            | N140BGE    | LTN156AT03 | N173HGE    |

### **P**ACKAGING

All the screen are the most strong packing, make sure the cargo will be in very safe level.



### **Payment Terms:**











Customers can choose any payment ways that you prefer. T/T is the most useful way. Please do not refuse prepay the bank charges or other handling charges when you do the payment.

# **Shipping Terms:**



- 1. Most powerful shipping agency, professional/fast shipping.
- 2. Delivery time is within 3-7 business days to the worldwide normally.
- 3. Import duties taxes and charges are not included in the item price or shipping charges.

#### Trade Process