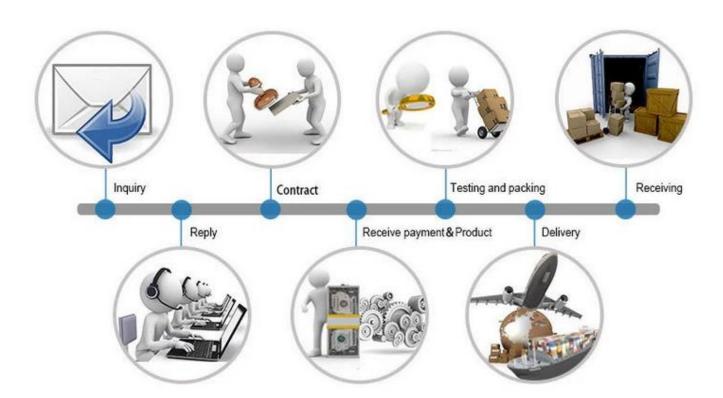

N173KT02 |
| M101NWT2 R1 | N133BGE    | M140NWR1   | B156XTN03  | LP173WD1   |
| LP101WH1    | N133I6     | HB140WX1   | LP156WH2   | N173FGE    |
| N101L6-L0D  |            | N140BGE    | LTN156AT03 | N173HGE    |

All the screen are the most strong packing, make sure the cargo will be in very safe level.



### **Payment Terms:**









Customers can choose any payment ways that you prefer. T/T is the most useful way. Please do not refuse prepay the bank charges or other handling charges when you do the payment.

# **Shipping Terms:**



- 1. Most powerful shipping agency, professional/fast shipping.
- 2. Delivery time is within 3-7 business days to the worldwide normally.
- 3. Import duties taxes and charges are not included in the item price or shipping charges.

#### Trade Process