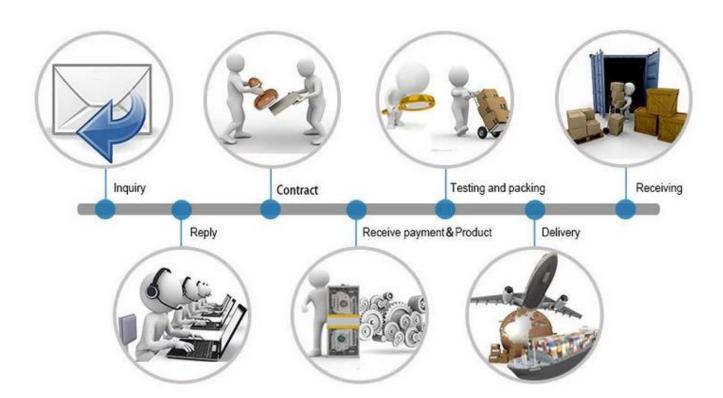

N173KT02 |
| M101NWT2 R1 | N133BGE    | M140NWR1   | B156XTN03  | LP173WD1   |
| LP101WH1    | N133I6     | HB140WX1   | LP156WH2   | N173FGE    |
| N101L6-L0D  |            | N140BGE    | LTN156AT03 | N173HGE    |

All screens are the most powerful package, ensure that the goods will be very safe level.



#### **Payment Terms:**









Customers can choose any payment ways that you prefer. T/T is the most useful way. Please do not refuse prepay the bank charges or other handling charges when you do the payment.

## **Shipping Terms:**



- 1. Most powerful shipping agency, professional/fast shipping.
- 2. Delivery time is within 3-7 business days to the worldwide normally.
- 3. Import duties taxes and charges are not included in the item price or shipping charges.

#### Trade Process