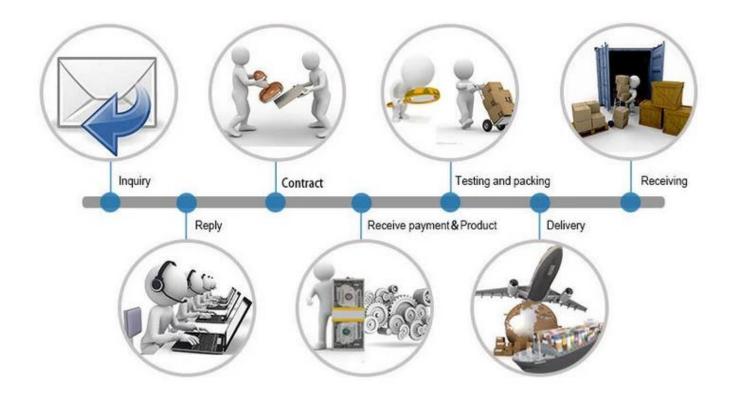

LTN156AT19 | B154EW09   |
| LTN101NT06  | B133XTF01  | B140XW01   | B156XTN02  | N154I6     |
| LTN101NT05  | LTN133AT23 | B140XTN02  | B156XW02   | LTN173KT01 |
| B101EW05    | LTN133AT25 | LP140WD1   | N156BGE    | LTN173KT02 |
| M101NWT2 R1 | N133BGE    | M140NWR1   | B156XTN03  | LP173WD1   |
| LP101WH1    | N133I6     | HB140WX1   | LP156WH2   | N173FGE    |
| N101L6-L0D  |            | N140BGE    | LTN156AT03 | N173HGE    |

All the screen are the most strong packing, make sure the cargo will be in very safe level.



#### Trade Info



- 1. Most powerful shipping agency, professional/fast shipping.
- 2. Delivery time is within 3-7 business days to the worldwide normally.
- 3. Import duties taxes and charges are not included in the item price or shipping charges.

### TRADE PROCESS