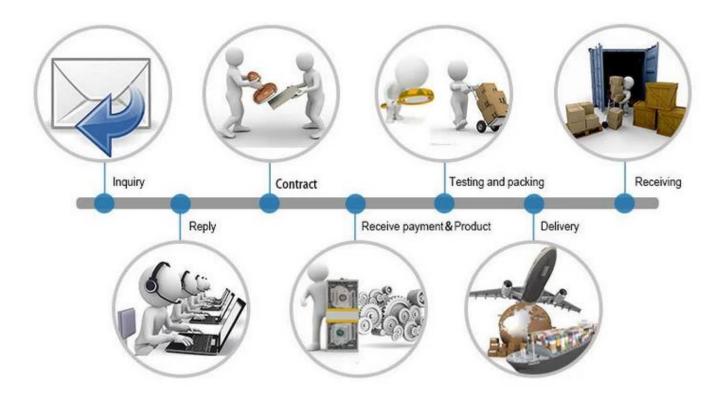

| N133BGE    | M140NWR1   | B156XTN03  | LP173WD1   |
| LP101WH1    | N133I6     | HB140WX1   | LP156WH2   | N173FGE    |
| N101L6-L0D  |            | N140BGE    | LTN156AT03 | N173HGE    |

# **P**ACKAGING

All the screen are the most strong packing, make sure the cargo will be in very safe level.



#### **Payment Terms:**













Customers can choose any payment ways that you prefer. T/T is the most useful way. Please do not refuse prepay the bank charges or other handling charges when you do the payment.

### **Shipping Terms:**



- 1. Most powerful shipping agency, professional/fast shipping.
- 2. Delivery time is within 3-7 business days to the worldwide normally.
- 3. Import duties taxes and charges are not included in the item price or shipping charges.

#### Trade Process