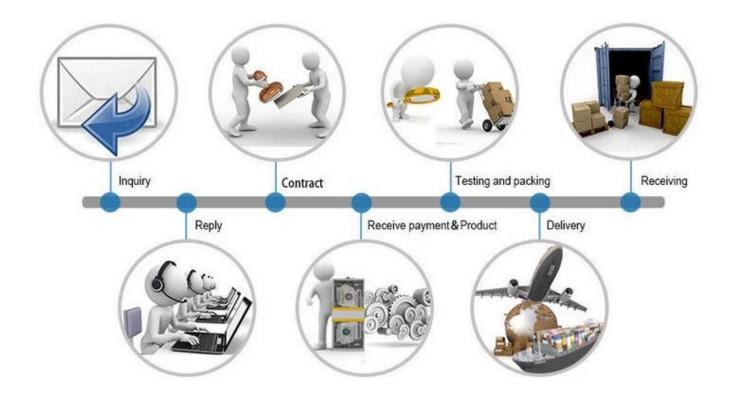

EW09   |
| LTN101NT06  | B133XTF01  | B140XW01   | B156XTN02  | N154I6     |
| LTN101NT05  | LTN133AT23 | B140XTN02  | B156XW02   | LTN173KT01 |
| B101EW05    | LTN133AT25 | LP140WD1   | N156BGE    | LTN173KT02 |
| M101NWT2 R1 | N133BGE    | M140NWR1   | B156XTN03  | LP173WD1   |
| LP101WH1    | N133I6     | HB140WX1   | LP156WH2   | N173FGE    |
| N101L6-L0D  |            | N140BGE    | LTN156AT03 | N173HGE    |

## **D**ESCRIPTION

All the screen are the most strong packing, make sure the cargo will be in very safe level.



## Trade Info



- 1. Most powerful shipping agency, professional/fast shipping.
- 2. Delivery time is within 3-7 business days to the worldwide normally.
- 3. Import duties taxes and charges are not included in the item price or shipping charges.

## TRADE PROCESS