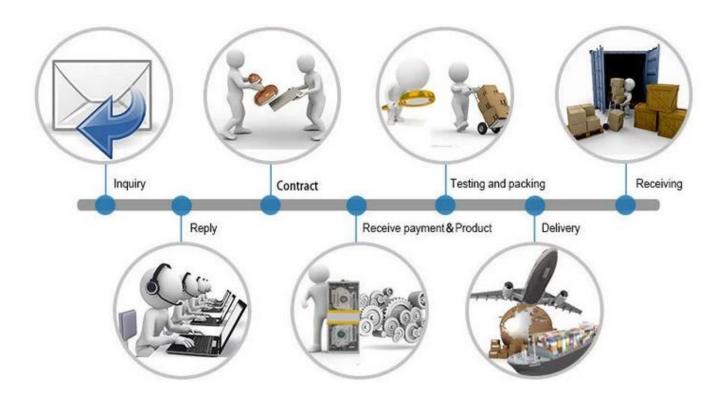

T2 R1 | N133BGE    | M140NWR1   | B156XTN03  | LP173WD1   |
| LP101WH1    | N133I6     | HB140WX1   | LP156WH2   | N173FGE    |
| N101L6-L0D  |            | N140BGE    | LTN156AT03 | N173HGE    |

# **P**ACKAGING

All the screen are the most strong packing, make sure the cargo will be in very safe level.



### **Payment Terms:**











Customers can choose any payment ways that you prefer. T/T is the most useful way. Please do not refuse prepay the bank charges or other handling charges when you do the payment.

# **Shipping Terms:**



- 1. Most powerful shipping agency, professional/fast shipping.
- 2. Delivery time is within 3-7 business days to the worldwide normally.
- 3. Import duties taxes and charges are not included in the item price or shipping charges.

#### Trade Process