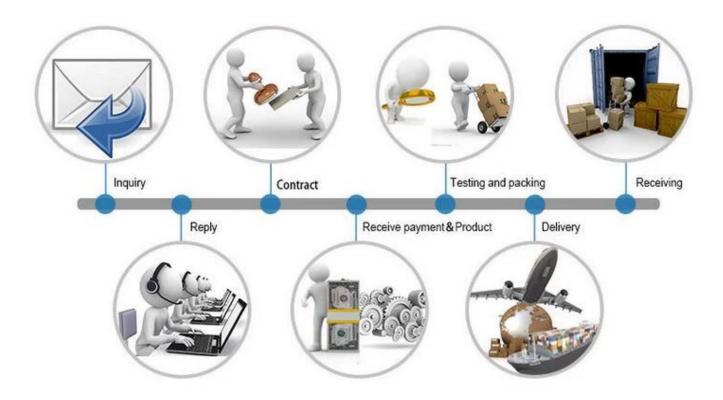

WT2 R1 | N133BGE    | M140NWR1   | B156XTN03  | LP173WD1   |
| LP101WH1    | N133I6     | HB140WX1   | LP156WH2   | N173FGE    |
| N101L6-L0D  |            | N140BGE    | LTN156AT03 | N173HGE    |

## **P**ACKAGING

All the screen are the most strong packing, make sure the cargo will be in very safe level.



#### **Payment Terms:**







Customers can choose any payment ways that you prefer. T/T is the most useful way. Please do not refuse prepay the bank charges or other handling charges when you do the payment.

## **Shipping Terms:**



- 1. Most powerful shipping agency, professional/fast shipping.
- 2. Delivery time is within 3-7 business days to the worldwide normally.
- 3. Import duties taxes and charges are not included in the item price or shipping charges.

#### TRADE PROCESS