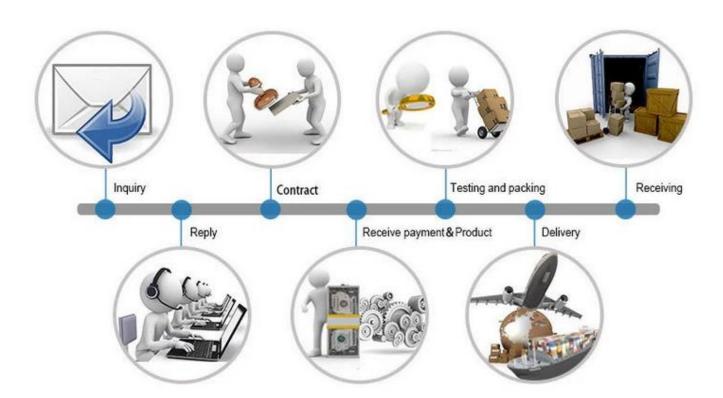

WT2 R1 | N133BGE    | M140NWR1   | B156XTN03  | LP173WD1   |
| LP101WH1    | N133I6     | HB140WX1   | LP156WH2   | N173FGE    |
| N101L6-L0D  |            | N140BGE    | LTN156AT03 | N173HGE    |

#### **P**ACKAGING

All the screen are the most strong packing, make sure the cargo will be in very safe level.



## **Payment Terms:**









Customers can choose any payment ways that you prefer. T/T is the most useful way. Please do not refuse prepay the bank charges or other handling charges when you do the payment.

# **Shipping Terms:**



- 1. Most powerful shipping agency, professional/fast shipping.
- 2. Delivery time is within 3-7 business days to the worldwide normally.
- 3. Import duties taxes and charges are not included in the item price or shipping charges.

### Trade Process