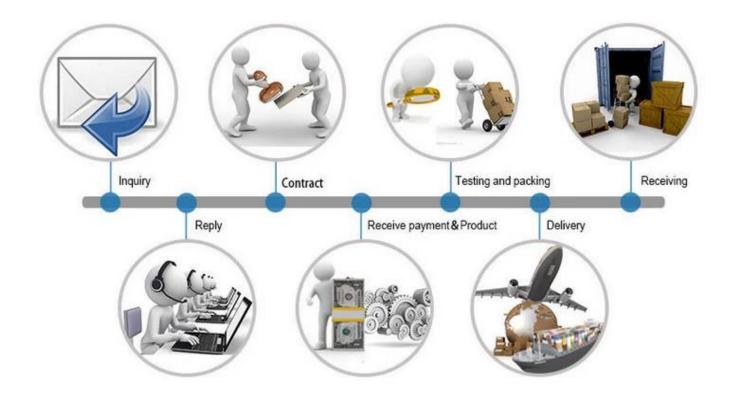

TN156AT19 | B154EW09   |
| LTN101NT06  | B133XTF01  | B140XW01   | B156XTN02  | N154I6     |
| LTN101NT05  | LTN133AT23 | B140XTN02  | B156XW02   | LTN173KT01 |
| B101EW05    | LTN133AT25 | LP140WD1   | N156BGE    | LTN173KT02 |
| M101NWT2 R1 | N133BGE    | M140NWR1   | B156XTN03  | LP173WD1   |
| LP101WH1    | N133I6     | HB140WX1   | LP156WH2   | N173FGE    |
| N101L6-L0D  |            | N140BGE    | LTN156AT03 | N173HGE    |

All the screen are the most strong packing, make sure the cargo will be in very safe level.



#### Trade Info



- 1. Most powerful shipping agency, professional/fast shipping.
- 2. Delivery time is within 3-7 business days to the worldwide normally.
- 3. Import duties taxes and charges are not included in the item price or shipping charges.

#### TRADE PROCESS