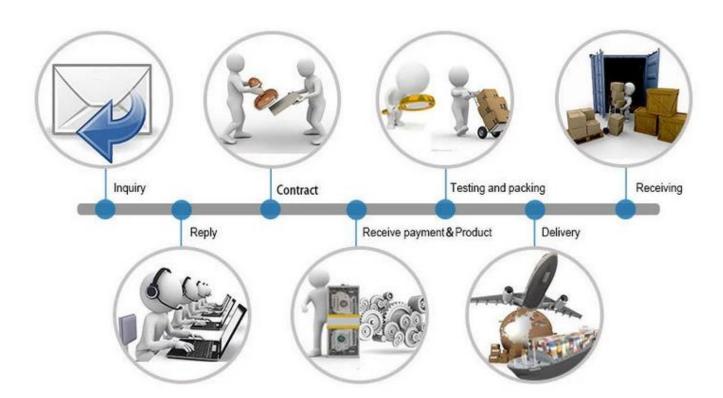

R1 | N133BGE    | M140NWR1   | B156XTN03  | LP173WD1   |
| LP101WH1    | N133I6     | HB140WX1   | LP156WH2   | N173FGE    |
| N101L6-L0D  |            | N140BGE    | LTN156AT03 | N173HGE    |

#### **P**ACKAGING

All the screen are the most strong packing, make sure the cargo will be in very safe level.



#### **Payment Terms:**









Customers can choose any payment ways that you prefer. T/T is the most useful way. Please do not refuse prepay the bank charges or other handling charges when you do the payment.

# **Shipping Terms:**



- 1. Most powerful shipping agency, professional/fast shipping.
- 2. Delivery time is within 3-7 business days to the worldwide normally.
- 3. Import duties taxes and charges are not included in the item price or shipping charges.

#### Trade Process