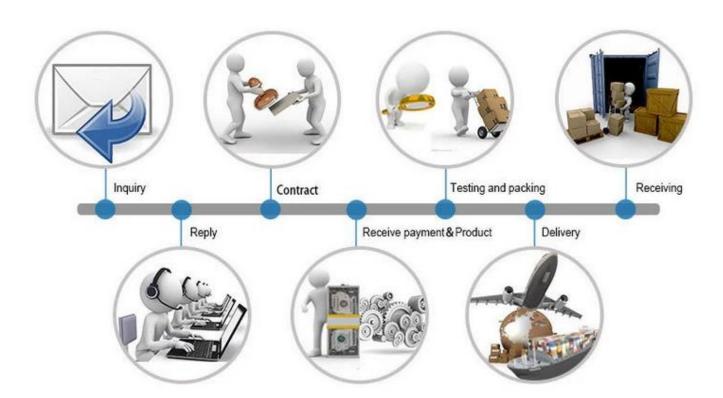

R1 | N133BGE    | M140NWR1   | B156XTN03  | LP173WD1   |
| LP101WH1    | N133I6     | HB140WX1   | LP156WH2   | N173FGE    |
| N101L6-L0D  |            | N140BGE    | LTN156AT03 | N173HGE    |

#### **P**ACKAGING

All the screen are the most strong packing, make sure the cargo will be in very safe level.



### **Payment Terms:**









Customers can choose any payment ways that you prefer. T/T is the most useful way. Please do not refuse prepay the bank charges or other handling charges when you do the payment.

## **Shipping Terms:**



- 1. Most powerful shipping agency, professional/fast shipping.
- 2. Delivery time is within 3-7 business days to the worldwide normally.
- 3. Import duties taxes and charges are not included in the item price or shipping charges.

#### Trade Process