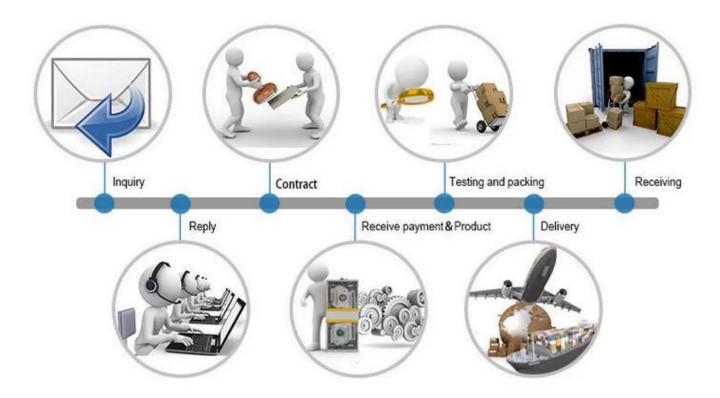

133BGE    | M140NWR1   | B156XTN03  | LP173WD1   |
| LP101WH1    | N133I6     | HB140WX1   | LP156WH2   | N173FGE    |
| N101L6-L0D  |            | N140BGE    | LTN156AT03 | N173HGE    |

#### **P**ACKAGING

All the screen are the most strong packing, make sure the cargo will be in very safe level.



#### **Payment Terms:**













Customers can choose any payment ways that you prefer. T/T is the most useful way. Please do not refuse prepay the bank charges or other handling charges when you do the payment.

#### **Shipping Terms:**



- 1. Most powerful shipping agency, professional/fast shipping.
- 2. Delivery time is within 3-7 business days to the worldwide normally.
- 3. Import duties taxes and charges are not included in the item price or shipping charges.

#### Trade Process