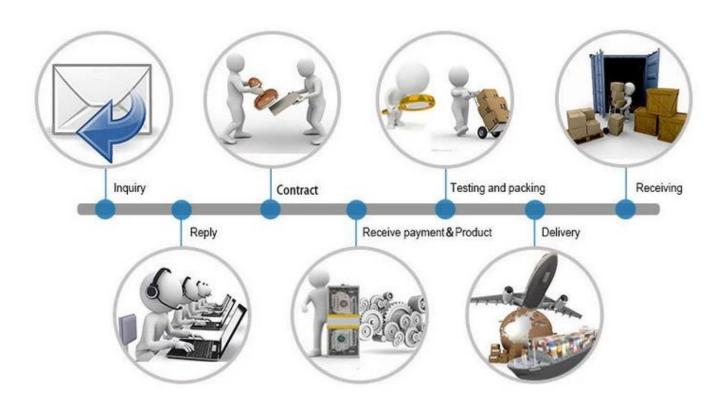

NWT2 R1 | N133BGE    | M140NWR1   | B156XTN03  | LP173WD1   |
| LP101WH1    | N133I6     | HB140WX1   | LP156WH2   | N173FGE    |
| N101L6-L0D  |            | N140BGE    | LTN156AT03 | N173HGE    |

## **P**ACKAGING

All the screen are the most strong packing, make sure the cargo will be in very safe level.



### **Payment Terms:**









Customers can choose any payment ways that you prefer. T/T is the most useful way. Please do not refuse prepay the bank charges or other handling charges when you do the payment.

# **Shipping Terms:**



- 1. Most powerful shipping agency, professional/fast shipping.
- 2. Delivery time is within 3-7 business days to the worldwide normally.
- 3. Import duties taxes and charges are not included in the item price or shipping charges.

### Trade Process