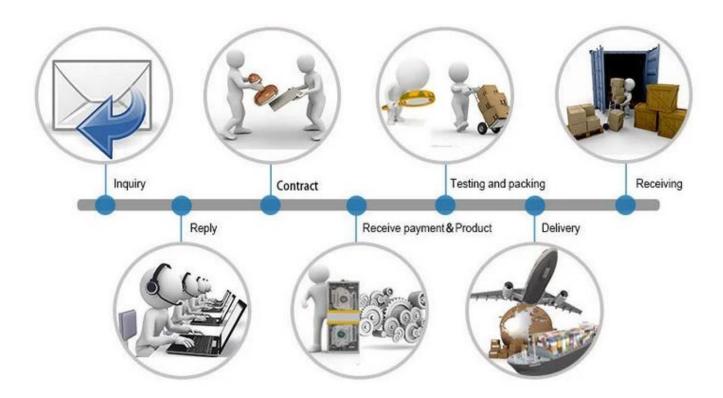

| N133BGE    | M140NWR1   | B156XTN03  | LP173WD1   |
| LP101WH1    | N133I6     | HB140WX1   | LP156WH2   | N173FGE    |
| N101L6-L0D  |            | N140BGE    | LTN156AT03 | N173HGE    |

#### **P**ACKAGING

All the screen are the most strong packing, make sure the cargo will be in very safe level.



#### **Payment Terms:**











Customers can choose any payment ways that you prefer. T/T is the most useful way. Please do not refuse prepay the bank charges or other handling charges when you do the payment.

## **Shipping Terms:**



- 1. Most powerful shipping agency, professional/fast shipping.
- 2. Delivery time is within 3-7 business days to the worldwide normally.
- 3. Import duties taxes and charges are not included in the item price or shipping charges.

#### Trade Process