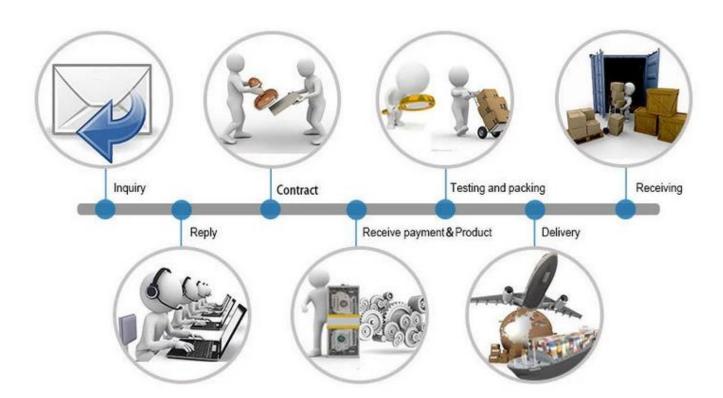

#### **Payment Terms:**

Customers can choose any payment ways that you prefer. T/T is the most useful way. Please do not refuse prepay the bank charges or other handling charges when you do the payment.

### **Shipping Terms:**

- 1. Most powerful shipping agency, professional/fast shipping.
- 2. Delivery time is within 3-7 business days to the worldwide normally.
- 3. Import duties taxes and charges are not included in the item price or shipping charges.

#### Trade Process