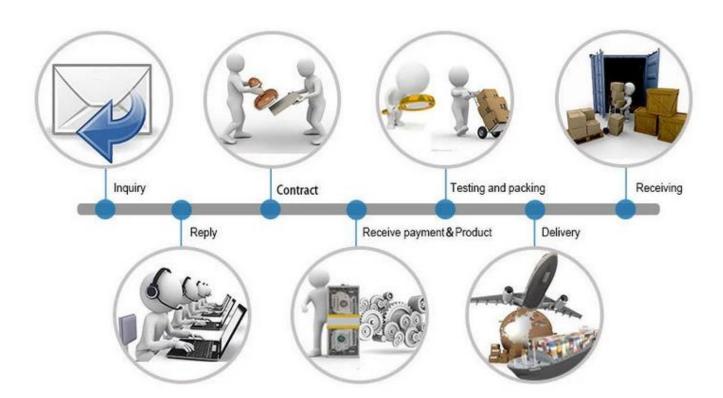

### **Payment Terms:**

Customers can choose any payment ways that you prefer. T/T is the most useful way. Please do not refuse prepay the bank charges or other handling charges when you do the payment.

# **Shipping Terms:**

- 1. Most powerful shipping agency, professional/fast shipping.
- 2. Delivery time is within 3-7 business days to the worldwide normally.
- 3. Import duties taxes and charges are not included in the item price or shipping charges.

#### Trade Process