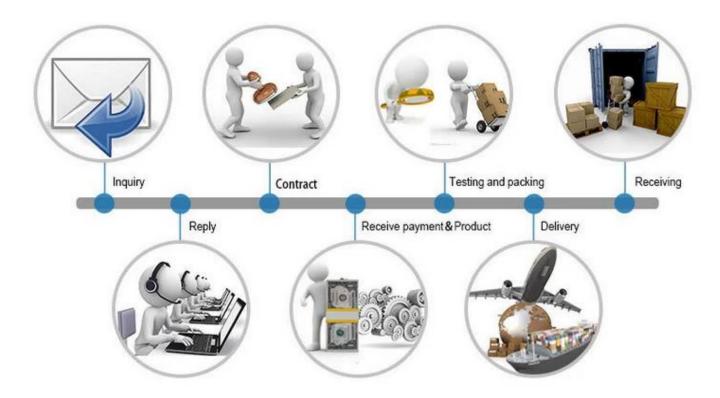

| N133BGE    | M140NWR1   | B156XTN03  | LP173WD1   |
| LP101WH1    | N133I6     | HB140WX1   | LP156WH2   | N173FGE    |
| N101L6-L0D  |            | N140BGE    | LTN156AT03 | N173HGE    |

### **P**ACKAGING

All the screen are the most strong packing, make sure the cargo will be in very safe level.



### **Payment Terms:**













Customers can choose any payment ways that you prefer. T/T is the most useful way. Please do not refuse prepay the bank charges or other handling charges when you do the payment.

### **Shipping Terms:**



- 1. Most powerful shipping agency, professional/fast shipping.
- 2. Delivery time is within 3-7 business days to the worldwide normally.
- 3. Import duties taxes and charges are not included in the item price or shipping charges.

#### Trade Process