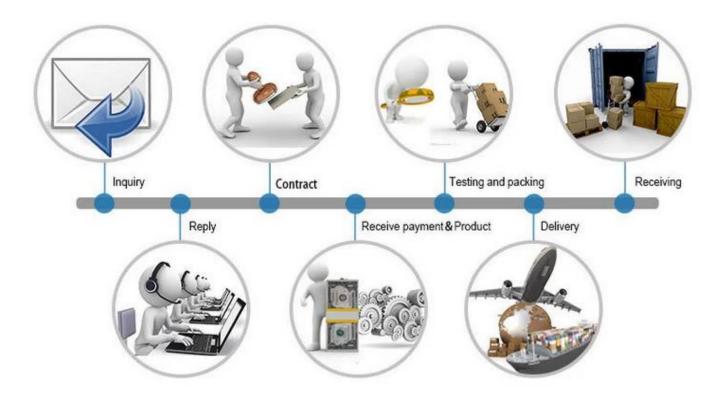

R1 | N133BGE    | M140NWR1   | B156XTN03  | LP173WD1   |
| LP101WH1    | N133I6     | HB140WX1   | LP156WH2   | N173FGE    |
| N101L6-L0D  |            | N140BGE    | LTN156AT03 | N173HGE    |

# **P**ACKAGING

All the screen are the most strong packing, make sure the cargo will be in very safe level.



### **Payment Terms:**













Customers can choose any payment ways that you prefer. T/T is the most useful way. Please do not refuse prepay the bank charges or other handling charges when you do the payment.

# **Shipping Terms:**



- 1. Most powerful shipping agency, professional/fast shipping.
- 2. Delivery time is within 3-7 business days to the worldwide normally.
- 3. Import duties taxes and charges are not included in the item price or shipping charges.

#### Trade Process