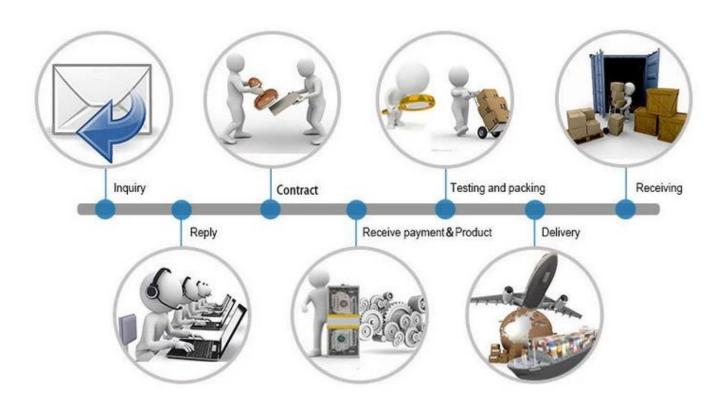

101NWT2 R1 | N133BGE    | M140NWR1   | B156XTN03  | LP173WD1   |
| LP101WH1    | N133I6     | HB140WX1   | LP156WH2   | N173FGE    |
| N101L6-L0D  |            | N140BGE    | LTN156AT03 | N173HGE    |

## **P**ACKAGING

All the screen are the most strong packing, make sure the cargo will be in very safe level.



# **Payment Terms:**









Customers can choose any payment ways that you prefer. T/T is the most useful way. Please do not refuse prepay the bank charges or other handling charges when you do the payment.

# **Shipping Terms:**



- 1. Most powerful shipping agency, professional/fast shipping.
- 2. Delivery time is within 3-7 business days to the worldwide normally.
- 3. Import duties taxes and charges are not included in the item price or shipping charges.

## Trade Process