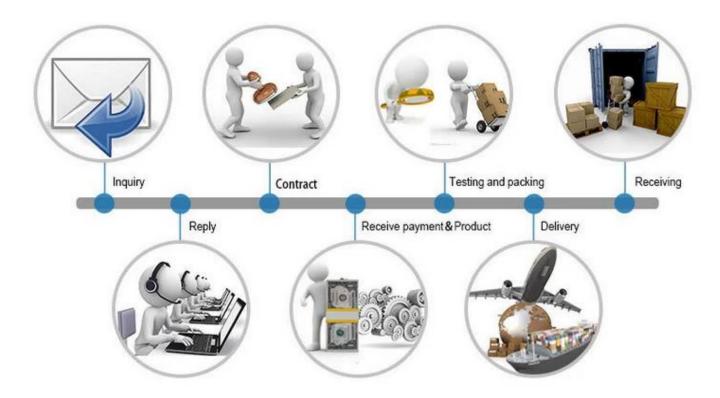

| N133BGE    | M140NWR1   | B156XTN03  | LP173WD1   |
| LP101WH1    | N133I6     | HB140WX1   | LP156WH2   | N173FGE    |
| N101L6-L0D  |            | N140BGE    | LTN156AT03 | N173HGE    |

#### **P**ACKAGING

All the screen are the most strong packing, make sure the cargo will be in very safe level.



### **Payment Terms:**













Customers can choose any payment ways that you prefer. T/T is the most useful way. Please do not refuse prepay the bank charges or other handling charges when you do the payment.

## **Shipping Terms:**



- 1. Most powerful shipping agency, professional/fast shipping.
- 2. Delivery time is within 3-7 business days to the worldwide normally.
- 3. Import duties taxes and charges are not included in the item price or shipping charges.

#### Trade Process