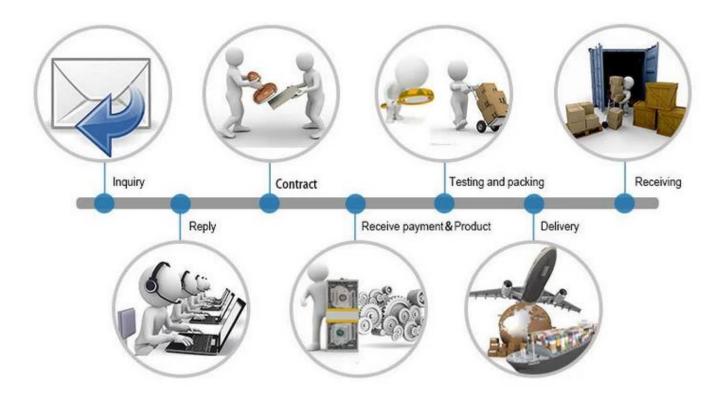

N133BGE    | M140NWR1   | B156XTN03  | LP173WD1   |
| LP101WH1    | N133I6     | HB140WX1   | LP156WH2   | N173FGE    |
| N101L6-L0D  |            | N140BGE    | LTN156AT03 | N173HGE    |

#### **P**ACKAGING

All the screen are the most strong packing, make sure the cargo will be in very safe level.



#### **Payment Terms:**













Customers can choose any payment ways that you prefer. T/T is the most useful way. Please do not refuse prepay the bank charges or other handling charges when you do the payment.

### **Shipping Terms:**



- 1. Most powerful shipping agency, professional/fast shipping.
- 2. Delivery time is within 3-7 business days to the worldwide normally.
- 3. Import duties taxes and charges are not included in the item price or shipping charges.

#### Trade Process