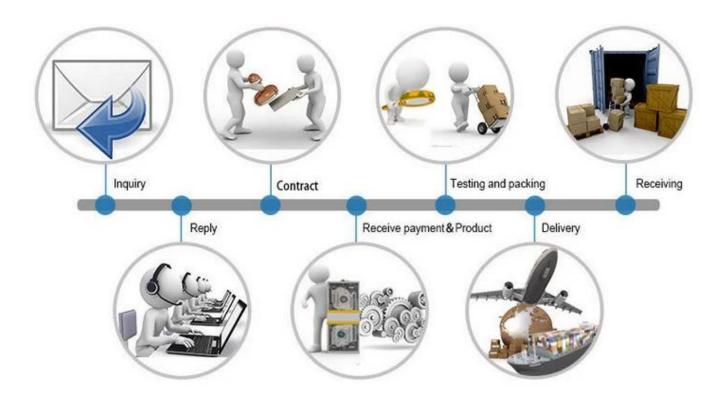

### **Payment Terms:**

Customers can choose any payment ways that you prefer. T/T is the most useful way. Please do not refuse prepay the bank charges or other handling charges when you do the payment.

# **Shipping Terms:**

- 1. Most powerful shipping agency, professional/fast shipping.
- 2. Delivery time is within 3-7 business days to the worldwide normally.
- 3. Import duties taxes and charges are not included in the item price or shipping charges.

#### Trade Process