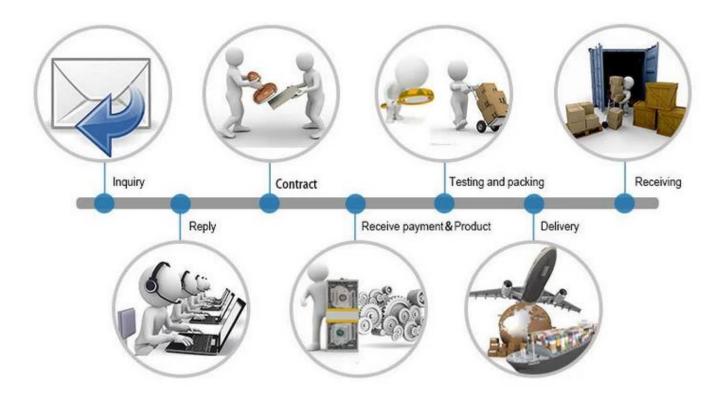

1 | N133BGE    | M140NWR1   | B156XTN03  | LP173WD1   |
| LP101WH1    | N133I6     | HB140WX1   | LP156WH2   | N173FGE    |
| N101L6-L0D  |            | N140BGE    | LTN156AT03 | N173HGE    |

# **P**ACKAGING

All the screen are the most strong packing, make sure the cargo will be in very safe level.



### **Payment Terms:**













Customers can choose any payment ways that you prefer. T/T is the most useful way. Please do not refuse prepay the bank charges or other handling charges when you do the payment.

### **Shipping Terms:**



- 1. Most powerful shipping agency, professional/fast shipping.
- 2. Delivery time is within 3-7 business days to the worldwide normally.
- 3. Import duties taxes and charges are not included in the item price or shipping charges.

#### Trade Process