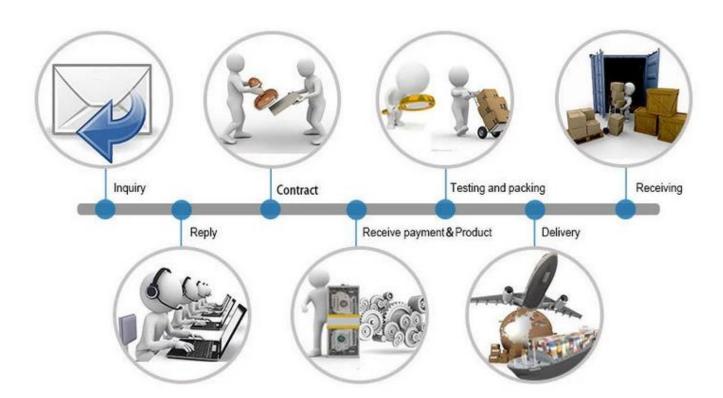

R1 | N133BGE    | M140NWR1   | B156XTN03  | LP173WD1   |
| LP101WH1    | N133I6     | HB140WX1   | LP156WH2   | N173FGE    |
| N101L6-L0D  |            | N140BGE    | LTN156AT03 | N173HGE    |

### **P**ACKAGING

All the screen are the most strong packing, make sure the cargo will be in very safe level.



#### **Payment Terms:**









Customers can choose any payment ways that you prefer. T/T is the most useful way. Please do not refuse prepay the bank charges or other handling charges when you do the payment.

### **Shipping Terms:**



- 1. Most powerful shipping agency, professional/fast shipping.
- 2. Delivery time is within 3-7 business days to the worldwide normally.
- 3. Import duties taxes and charges are not included in the item price or shipping charges.

#### Trade Process