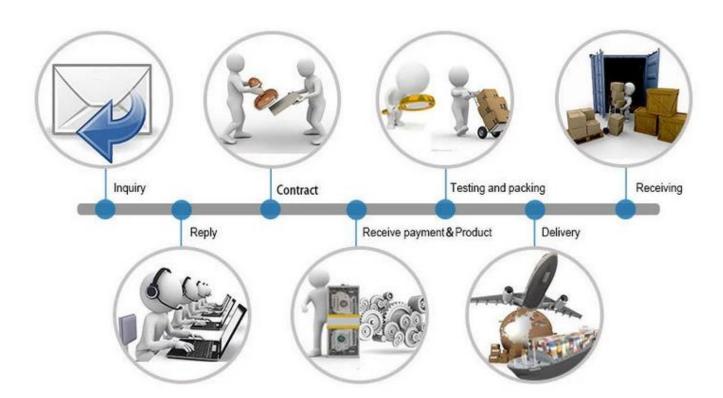

73KT02 |
| M101NWT2 R1 | N133BGE    | M140NWR1   | B156XTN03  | LP173WD1   |
| LP101WH1    | N133I6     | HB140WX1   | LP156WH2   | N173FGE    |
| N101L6-L0D  |            | N140BGE    | LTN156AT03 | N173HGE    |

All the screen are the most strong packing, make sure the cargo will be in very safe level.



### **Payment Terms:**









Customers can choose any payment ways that you prefer. T/T is the most useful way. Please do not refuse prepay the bank charges or other handling charges when you do the payment.

### **Shipping Terms:**



- 1. Most powerful shipping agency, professional/fast shipping.
- 2. Delivery time is within 3-7 business days to the worldwide normally.
- 3. Import duties taxes and charges are not included in the item price or shipping charges.

#### Trade Process