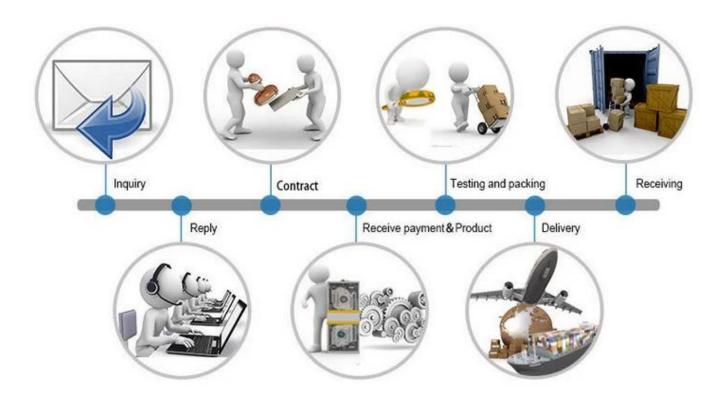

| N133BGE    | M140NWR1   | B156XTN03  | LP173WD1   |
| LP101WH1    | N133I6     | HB140WX1   | LP156WH2   | N173FGE    |
| N101L6-L0D  |            | N140BGE    | LTN156AT03 | N173HGE    |

#### **P**ACKAGING

All the screen are the most strong packing, make sure the cargo will be in very safe level.



#### **Payment Terms:**











Customers can choose any payment ways that you prefer. T/T is the most useful way. Please do not refuse prepay the bank charges or other handling charges when you do the payment.

### **Shipping Terms:**



- 1. Most powerful shipping agency, professional/fast shipping.
- 2. Delivery time is within 3-7 business days to the worldwide normally.
- 3. Import duties taxes and charges are not included in the item price or shipping charges.

#### Trade Process