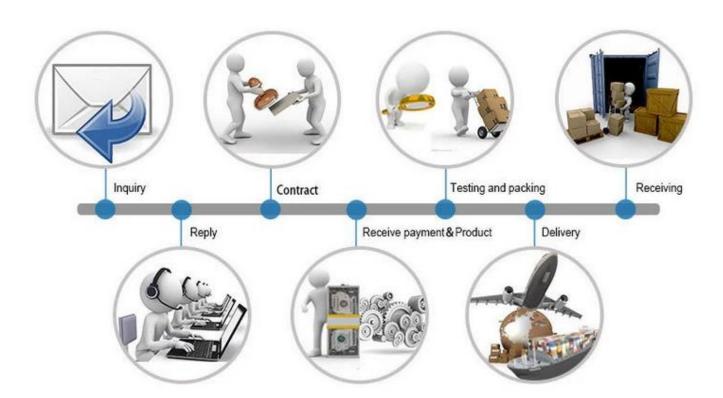

WT2 R1 | N133BGE    | M140NWR1   | B156XTN03  | LP173WD1   |
| LP101WH1    | N133I6     | HB140WX1   | LP156WH2   | N173FGE    |
| N101L6-L0D  |            | N140BGE    | LTN156AT03 | N173HGE    |

## **P**ACKAGING

All the screen are the most strong packing, make sure the cargo will be in very safe level.



### **Payment Terms:**









Customers can choose any payment ways that you prefer. T/T is the most useful way. Please do not refuse prepay the bank charges or other handling charges when you do the payment.

# **Shipping Terms:**



- 1. Most powerful shipping agency, professional/fast shipping.
- 2. Delivery time is within 3-7 business days to the worldwide normally.
- 3. Import duties taxes and charges are not included in the item price or shipping charges.

#### Trade Process