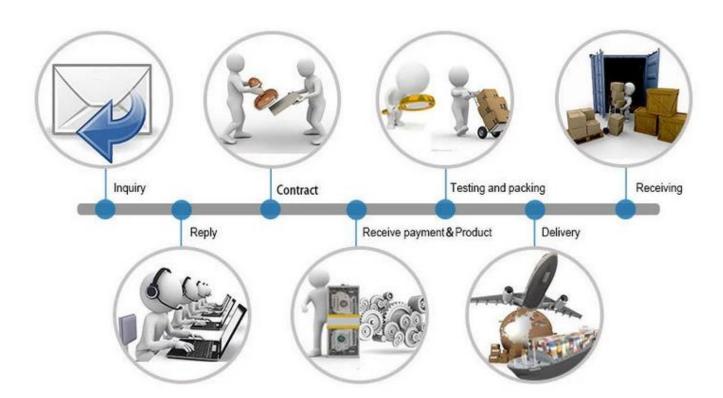

R1 | N133BGE    | M140NWR1   | B156XTN03  | LP173WD1   |
| LP101WH1    | N133I6     | HB140WX1   | LP156WH2   | N173FGE    |
| N101L6-L0D  |            | N140BGE    | LTN156AT03 | N173HGE    |

### **P**ACKAGING

All the screen are the most strong packing, make sure the cargo will be in very safe level.



### **Payment Terms:**









Customers can choose any payment ways that you prefer. T/T is the most useful way. Please do not refuse prepay the bank charges or other handling charges when you do the payment.

### **Shipping Terms:**



- 1. Most powerful shipping agency, professional/fast shipping.
- 2. Delivery time is within 3-7 business days to the worldwide normally.
- 3. Import duties taxes and charges are not included in the item price or shipping charges.

#### Trade Process