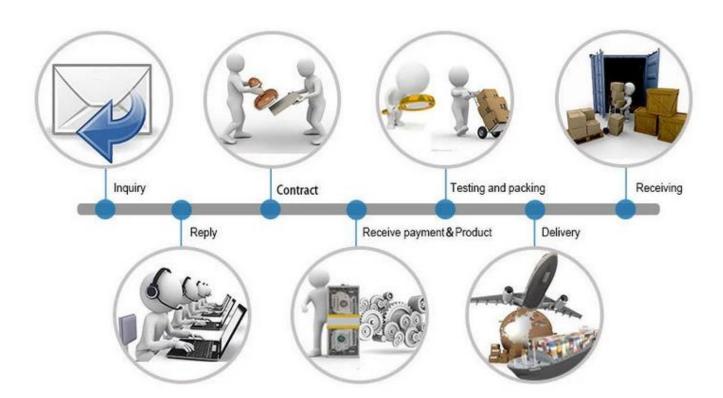

### **Payment Terms:**

Customers can choose any payment ways that you prefer. T/T is the most useful way. Please do not refuse prepay the bank charges or other handling charges when you do the payment.

### **Shipping Terms:**

- 1. Most powerful shipping agency, professional/fast shipping.
- 2. Delivery time is within 3-7 business days to the worldwide normally.
- 3. Import duties taxes and charges are not included in the item price or shipping charges.

#### Trade Process