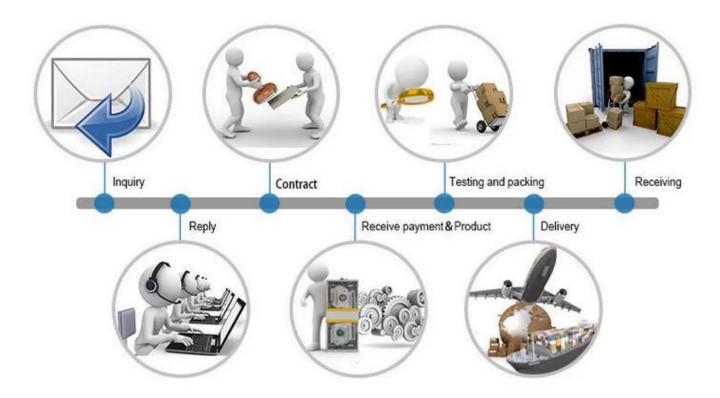

| N133BGE    | M140NWR1   | B156XTN03  | LP173WD1   |
| LP101WH1    | N133I6     | HB140WX1   | LP156WH2   | N173FGE    |
| N101L6-L0D  |            | N140BGE    | LTN156AT03 | N173HGE    |

# **P**ACKAGING

All the screen are the most strong packing, make sure the cargo will be in very safe level.



#### **Payment Terms:**













Customers can choose any payment ways that you prefer. T/T is the most useful way. Please do not refuse prepay the bank charges or other handling charges when you do the payment.

#### **Shipping Terms:**



- 1. Most powerful shipping agency, professional/fast shipping.
- 2. Delivery time is within 3-7 business days to the worldwide normally.
- 3. Import duties taxes and charges are not included in the item price or shipping charges.

#### Trade Process