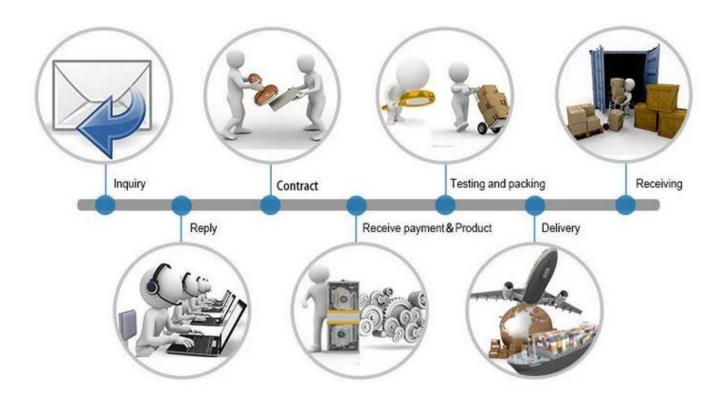

R1 | N133BGE    | M140NWR1   | B156XTN03  | LP173WD1   |
| LP101WH1    | N133I6     | HB140WX1   | LP156WH2   | N173FGE    |
| N101L6-L0D  |            | N140BGE    | LTN156AT03 | N173HGE    |

## **P**ACKAGING

All the screen are the most strong packing, make sure the cargo will be in very safe level.



#### **Payment Terms:**











Customers can choose any payment ways that you prefer. T/T is the most useful way. Please do not refuse prepay the bank charges or other handling charges when you do the payment.

# **Shipping Terms:**



- 1. Most powerful shipping agency, professional/fast shipping.
- 2. Delivery time is within 3-7 business days to the worldwide normally.
- 3. Import duties taxes and charges are not included in the item price or shipping charges.

#### Trade Process