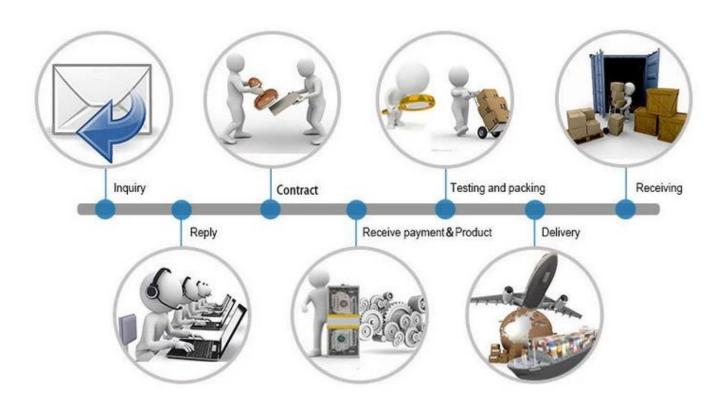

LTN173KT02 |
| M101NWT2 R1 | N133BGE    | M140NWR1   | B156XTN03  | LP173WD1   |
| LP101WH1    | N133I6     | HB140WX1   | LP156WH2   | N173FGE    |
| N101L6-L0D  |            | N140BGE    | LTN156AT03 | N173HGE    |

All the screen are the most strong packing, make sure the cargo will be in very safe level.



## **Payment Terms:**









Customers can choose any payment ways that you prefer. T/T is the most useful way. Please do not refuse prepay the bank charges or other handling charges when you do the payment.

# **Shipping Terms:**



- 1. Most powerful shipping agency, professional/fast shipping.
- 2. Delivery time is within 3-7 business days to the worldwide normally.
- 3. Import duties taxes and charges are not included in the item price or shipping charges.

### Trade Process