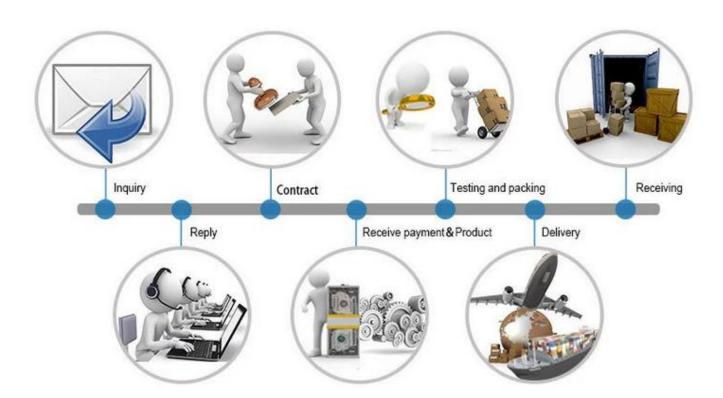

73KT02 |
| M101NWT2 R1 | N133BGE    | M140NWR1   | B156XTN03  | LP173WD1   |
| LP101WH1    | N133I6     | HB140WX1   | LP156WH2   | N173FGE    |
| N101L6-L0D  |            | N140BGE    | LTN156AT03 | N173HGE    |

All the screen are the most strong packing, make sure the cargo will be in very safe level.



#### **Payment Terms:**









Customers can choose any payment ways that you prefer. T/T is the most useful way. Please do not refuse prepay the bank charges or other handling charges when you do the payment.

## **Shipping Terms:**



- 1. Most powerful shipping agency, professional/fast shipping.
- 2. Delivery time is within 3-7 business days to the worldwide normally.
- 3. Import duties taxes and charges are not included in the item price or shipping charges.

#### Trade Process