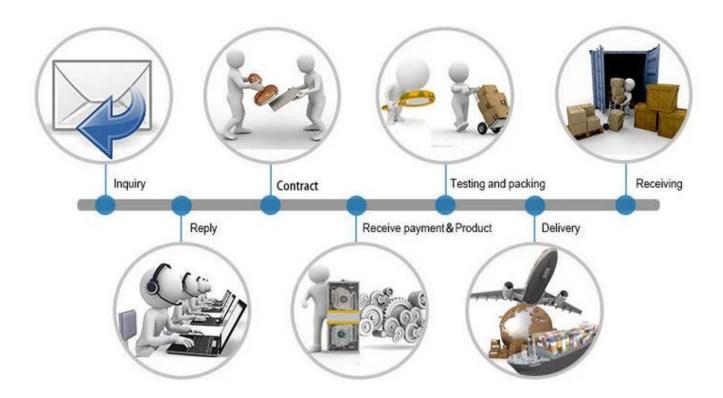

2 R1 | N133BGE    | M140NWR1   | B156XTN03  | LP173WD1   |
| LP101WH1    | N133I6     | HB140WX1   | LP156WH2   | N173FGE    |
| N101L6-L0D  |            | N140BGE    | LTN156AT03 | N173HGE    |

# **P**ACKAGING

All the screen are the most strong packing, make sure the cargo will be in very safe level.



### **Payment Terms:**











Customers can choose any payment ways that you prefer. T/T is the most useful way. Please do not refuse prepay the bank charges or other handling charges when you do the payment.

## **Shipping Terms:**



- 1. Most powerful shipping agency, professional/fast shipping.
- 2. Delivery time is within 3-7 business days to the worldwide normally.
- 3. Import duties taxes and charges are not included in the item price or shipping charges.

#### Trade Process