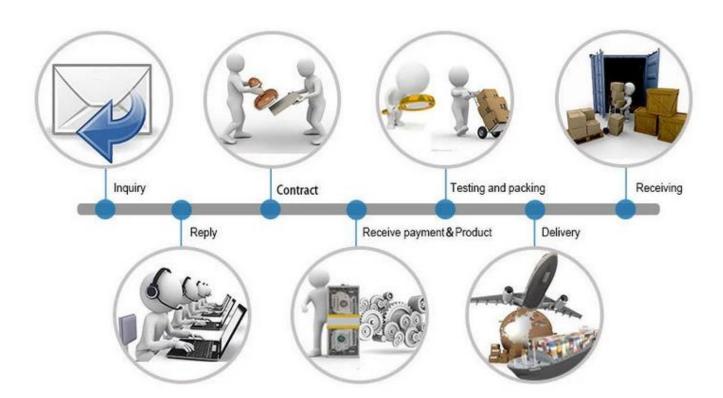

173KT02 |
| M101NWT2 R1 | N133BGE    | M140NWR1   | B156XTN03  | LP173WD1   |
| LP101WH1    | N133I6     | HB140WX1   | LP156WH2   | N173FGE    |
| N101L6-L0D  |            | N140BGE    | LTN156AT03 | N173HGE    |

All the screen are the most strong packing, make sure the cargo will be in very safe level.



### **Payment Terms:**









Customers can choose any payment ways that you prefer. T/T is the most useful way. Please do not refuse prepay the bank charges or other handling charges when you do the payment.

## **Shipping Terms:**



- 1. Most powerful shipping agency, professional/fast shipping.
- 2. Delivery time is within 3-7 business days to the worldwide normally.
- 3. Import duties taxes and charges are not included in the item price or shipping charges.

#### Trade Process