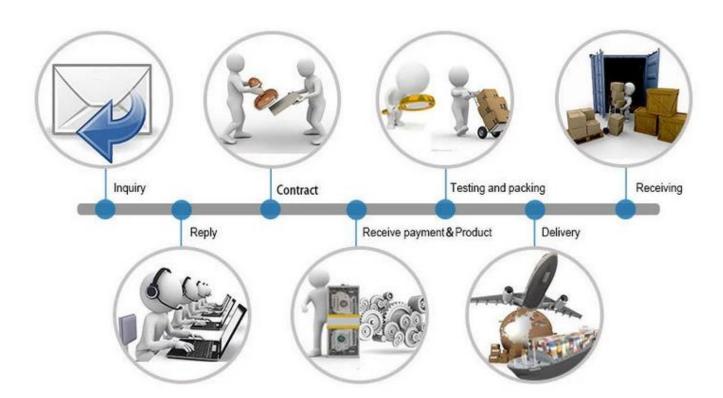

R1 | N133BGE    | M140NWR1   | B156XTN03  | LP173WD1   |
| LP101WH1    | N133I6     | HB140WX1   | LP156WH2   | N173FGE    |
| N101L6-L0D  |            | N140BGE    | LTN156AT03 | N173HGE    |

### **P**ACKAGING

All the screen are the most strong packing, make sure the cargo will be in very safe level.



#### **Payment Terms:**









Customers can choose any payment ways that you prefer. T/T is the most useful way. Please do not refuse prepay the bank charges or other handling charges when you do the payment.

## **Shipping Terms:**



- 1. Most powerful shipping agency, professional/fast shipping.
- 2. Delivery time is within 3-7 business days to the worldwide normally.
- 3. Import duties taxes and charges are not included in the item price or shipping charges.

#### Trade Process