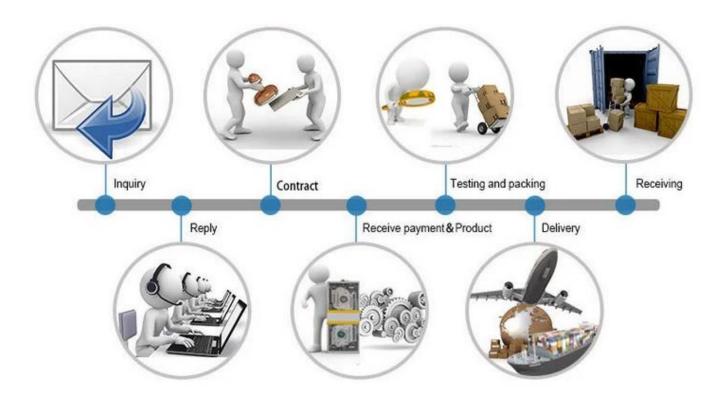

R1 | N133BGE    | M140NWR1   | B156XTN03  | LP173WD1   |
| LP101WH1    | N133I6     | HB140WX1   | LP156WH2   | N173FGE    |
| N101L6-L0D  |            | N140BGE    | LTN156AT03 | N173HGE    |

## **P**ACKAGING

All the screen are the most strong packing, make sure the cargo will be in very safe level.



### **Payment Terms:**











Customers can choose any payment ways that you prefer. T/T is the most useful way. Please do not refuse prepay the bank charges or other handling charges when you do the payment.

## **Shipping Terms:**



- 1. Most powerful shipping agency, professional/fast shipping.
- 2. Delivery time is within 3-7 business days to the worldwide normally.
- 3. Import duties taxes and charges are not included in the item price or shipping charges.

#### Trade Process