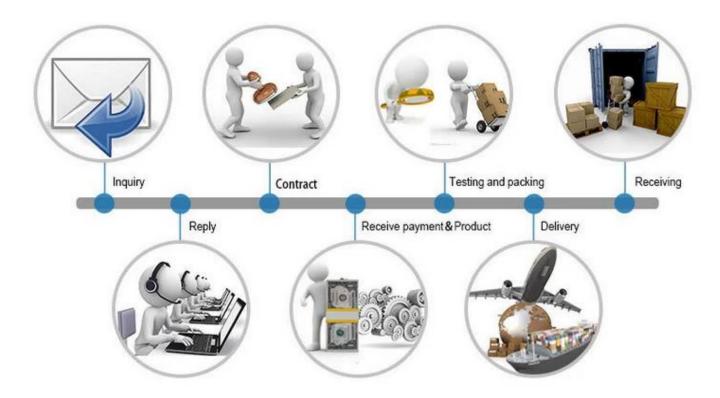

### **Payment Terms:**

Customers can choose any payment ways that you prefer. T/T is the most useful way. Please do not refuse prepay the bank charges or other handling charges when you do the payment.

### **Shipping Terms:**

- 1. Most powerful shipping agency, professional/fast shipping.
- 2. Delivery time is within 3-7 business days to the worldwide normally.
- 3. Import duties taxes and charges are not included in the item price or shipping charges.

#### Trade Process