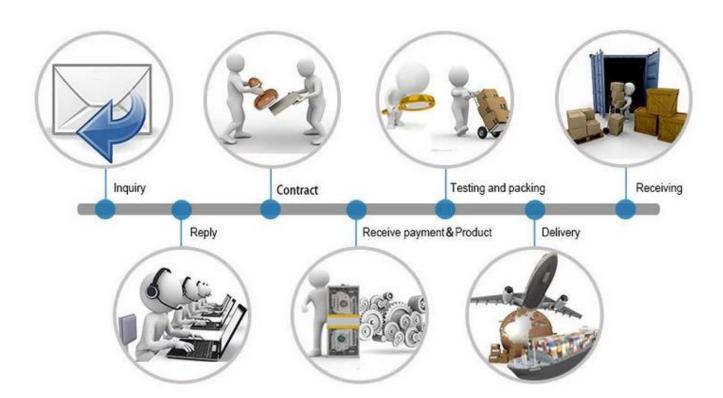

T2 R1 | N133BGE    | M140NWR1   | B156XTN03  | LP173WD1   |
| LP101WH1    | N133I6     | HB140WX1   | LP156WH2   | N173FGE    |
| N101L6-L0D  |            | N140BGE    | LTN156AT03 | N173HGE    |

## **P**ACKAGING

All the screen are the most strong packing, make sure the cargo will be in very safe level.



### **Payment Terms:**









Customers can choose any payment ways that you prefer. T/T is the most useful way. Please do not refuse prepay the bank charges or other handling charges when you do the payment.

## **Shipping Terms:**



- 1. Most powerful shipping agency, professional/fast shipping.
- 2. Delivery time is within 3-7 business days to the worldwide normally.
- 3. Import duties taxes and charges are not included in the item price or shipping charges.

#### Trade Process