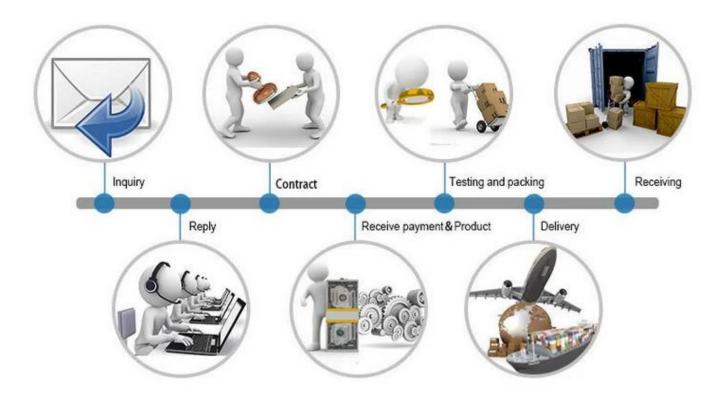

N133BGE    | M140NWR1   | B156XTN03  | LP173WD1   |
| LP101WH1    | N133I6     | HB140WX1   | LP156WH2   | N173FGE    |
| N101L6-L0D  |            | N140BGE    | LTN156AT03 | N173HGE    |

#### **P**ACKAGING

All the screen are the most strong packing, make sure the cargo will be in very safe level.



### **Payment Terms:**













Customers can choose any payment ways that you prefer. T/T is the most useful way. Please do not refuse prepay the bank charges or other handling charges when you do the payment.

### **Shipping Terms:**



- 1. Most powerful shipping agency, professional/fast shipping.
- 2. Delivery time is within 3-7 business days to the worldwide normally.
- 3. Import duties taxes and charges are not included in the item price or shipping charges.

#### Trade Process