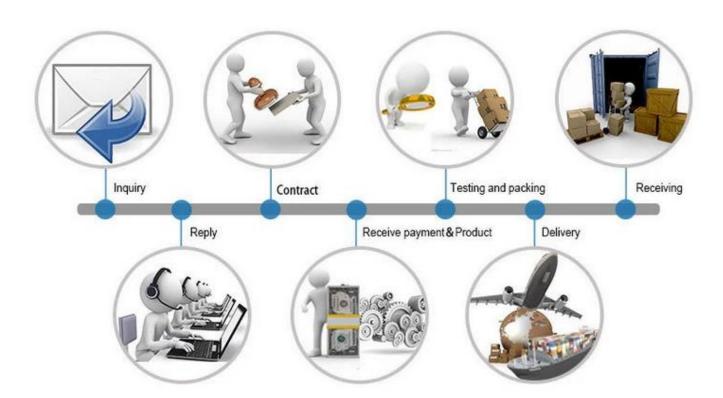

WT2 R1 | N133BGE    | M140NWR1   | B156XTN03  | LP173WD1   |
| LP101WH1    | N133I6     | HB140WX1   | LP156WH2   | N173FGE    |
| N101L6-L0D  |            | N140BGE    | LTN156AT03 | N173HGE    |

**P**ACKAGING

All the screen are the most strong packing, make sure the cargo will be in very safe level.



#### **Payment Terms:**









Customers can choose any payment ways that you prefer. T/T is the most useful way. Please do not refuse prepay the bank charges or other handling charges when you do the payment.

### **Shipping Terms:**



- 1. Most powerful shipping agency, professional/fast shipping.
- 2. Delivery time is within 3-7 business days to the worldwide normally.
- 3. Import duties taxes and charges are not included in the item price or shipping charges.

#### Trade Process