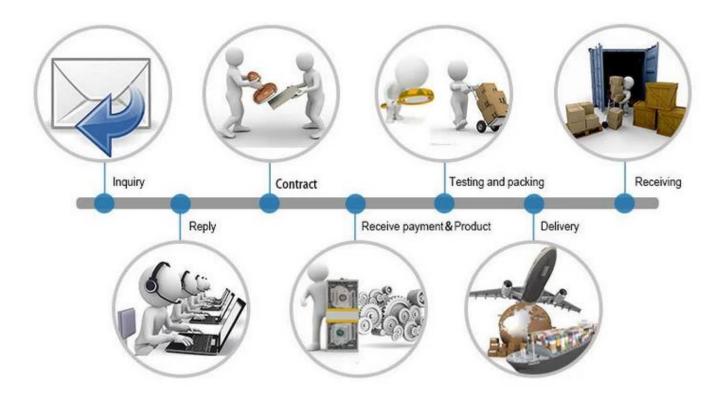

N133BGE    | M140NWR1   | B156XTN03  | LP173WD1   |
| LP101WH1    | N133I6     | HB140WX1   | LP156WH2   | N173FGE    |
| N101L6-L0D  |            | N140BGE    | LTN156AT03 | N173HGE    |

### **P**ACKAGING

All the screen are the most strong packing, make sure the cargo will be in very safe level.



#### **Payment Terms:**













Customers can choose any payment ways that you prefer. T/T is the most useful way. Please do not refuse prepay the bank charges or other handling charges when you do the payment.

#### **Shipping Terms:**



- 1. Most powerful shipping agency, professional/fast shipping.
- 2. Delivery time is within 3-7 business days to the worldwide normally.
- 3. Import duties taxes and charges are not included in the item price or shipping charges.

#### Trade Process