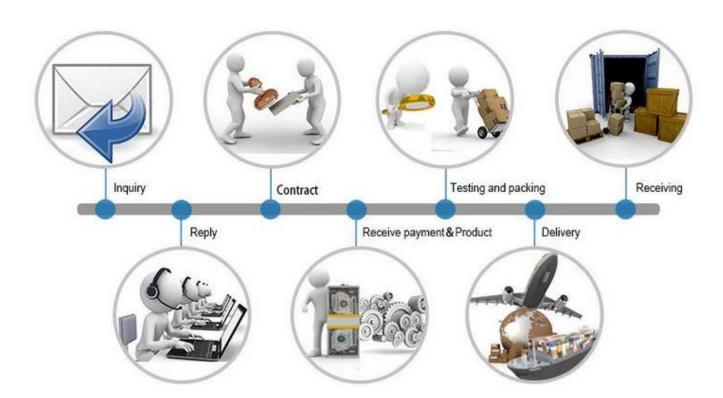

R1 | N133BGE    | M140NWR1   | B156XTN03  | LP173WD1   |
| LP101WH1    | N133I6     | HB140WX1   | LP156WH2   | N173FGE    |
| N101L6-L0D  |            | N140BGE    | LTN156AT03 | N173HGE    |

#### **P**ACKAGING

All the screen are the most strong packing, make sure the cargo will be in very safe level.



### **Payment Terms:**









Customers can choose any payment ways that you prefer. T/T is the most useful way. Please do not refuse prepay the bank charges or other handling charges when you do the payment.

### **Shipping Terms:**



- 1. Most powerful shipping agency, professional/fast shipping.
- 2. Delivery time is within 3-7 business days to the worldwide normally.
- 3. Import duties taxes and charges are not included in the item price or shipping charges.

#### Trade Process